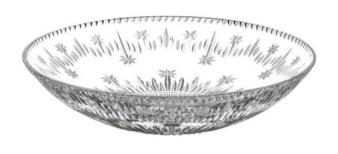

## WINTER WONDERS MASTERCRAFT

Rose Bowl Large 12"

Rose Bowl Small 9"

Low Bowl 12"

Wine Pair

Wine Single Lilac

DOF Single Lilac

Bowl 8"