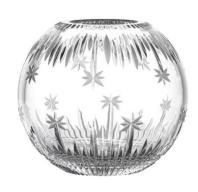

## WINTER WONDERS MASTERCRAFT

Rose Bowl Large 12"

Rose Bowl Small 9"

Low Bowl 12"

Wine Pair

Wine Single Lilac

DOF Single Lilac

Bowl 8"