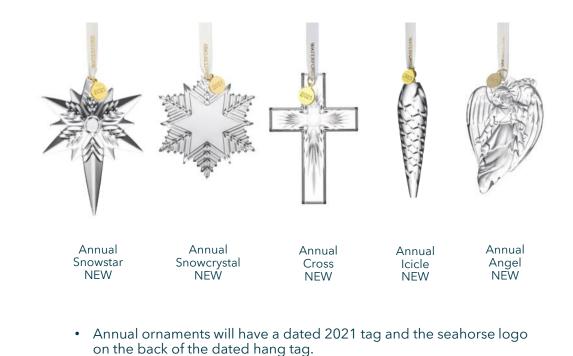

# WATERFORD

**SINCE 1783** 

FESTIVE 2021



## MINI CRYSTAL ORNAMENTS





• Mini ornaments will have a seahorse logo hang tag and will not be dated.

#### ANNUAL CRYSTAL ORNAMENTS





#### KEY MOMENTS CRYSTAL ORNAMENTS





First Bear

NEW







Home Sweet Home NEW

• Annual and key moment ornaments will have a dated 2021 tag and the seahorse logo on the back of the dated hang tag.

## PERSONALIZATION CRYSTAL ORNAMENTS





 All crystal ornaments will have a seahorse logo hang tag and will not be dated. The exception will be our selection of annual and key moment crystal ornaments, which will be dated with the year 2021.

#### RELIGIOUS CRYSTAL ORNAMENTS/DECOR





• All crystal ornaments will have a seahorse logo hang tag and will not be dated. The exception will be our selection of annual and key moment crystal ornaments, which will be dated with the year 2021.

#### CRYSTAL ORNAMENTS





 All crystal ornaments will have a seahorse logo hang tag and will not be da