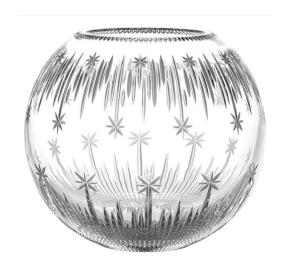

## WINTER WONDERS MASTERCRAFT

Rose Bowl Large 12"

Rose Bowl Small 9"

Low Bowl 12"

Wine Pair

Wine Single Lilac

DOF Single Lilac

Bowl 8"