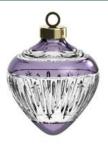

# MIDNIGHT FROST / GIVRE DE MINUIT 2021

For our first year, we have created a pattern of cuts to depict the frost which forms in the coldest, darkest night. Water fixed into minute needles which are painstakingly patterned and carefully cut into Waterford crystal. Like frost, Waterford crystal will dazzle and shine brightly in the warmth of your home.

## MIDNIGHT FROST MOOD BOARD

For our first year, we have created a pattern of cuts to depict the frost which forms in the coldest, darkest night.

Water fixed into minute needles which are painstakingly patterned and carefully cut into Waterford crystal.

Like frost, Waterford crystal will glisten and shine brightly in the warmth of your home.