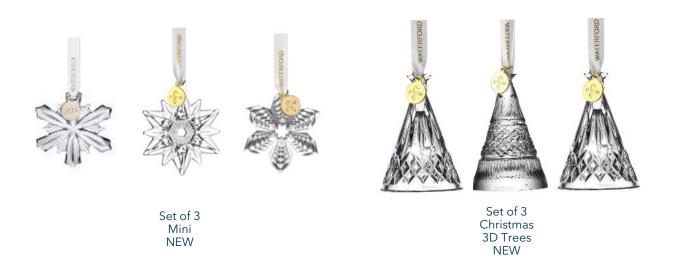

#### SET OF 3 CRYSTAL ORNAMENTS

• All crystal ornaments will have a seahorse logo hang tag and will not be dated. The exception will be our selection of annual and key moment crystal ornaments, which will be dated with the year 2021.