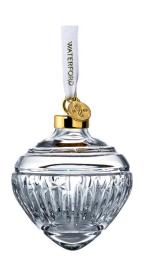

# MIDNIGHT FROST / GIVRE DE MINUIT 2021

For our first year, we have created a pattern of cuts to depict the frost which forms in the coldest, darkest night. Water fixed into minute needles which are painstakingly patterned and carefully cut into Waterford crystal. Like frost, Waterford crystal will dazzle and shine brightly in the warmth of your home.

## MIDNIGHT FROST MOOD BOARD

For our first year, we have created a pattern of cuts to depict the frost which forms in the coldest, darkest night.

Water fixed into minute needles which are painstakingly patterned and carefully cut into Waterford crystal.

Like frost, Waterford crystal will glisten and shine brightly in the warmth of your home.