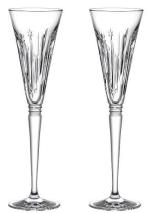

## WINTER WONDERS MASTERCRAFT

Decanter & Tumbler Set/4

## WINTER WONDERS MASTERCRAFT

Rose Bowl Large 12"

Rose Bowl Small 9"

Low Bowl 12"

Wine Pair

Wine Single Lilac

DOF Single Lilac

Bowl 8"

Bauble Ornament

Bauble Ornament Lilac

Icicle Ornament