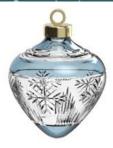

## MIDNIGHT FROST MOOD BOARD

For our first year, we have created a pattern of cuts to depict the frost which forms in the coldest, darkest night.

Water fixed into minute needles which are painstakingly patterned and carefully cut into Waterford crystal.

Like frost, Waterford crystal will glisten and shine brightly in the warmth of your home.