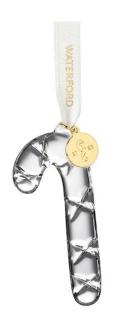

## MINI CRYSTAL ORNAMENTS

• Mini ornaments will have a seahorse logo hang tag and will not be dated.