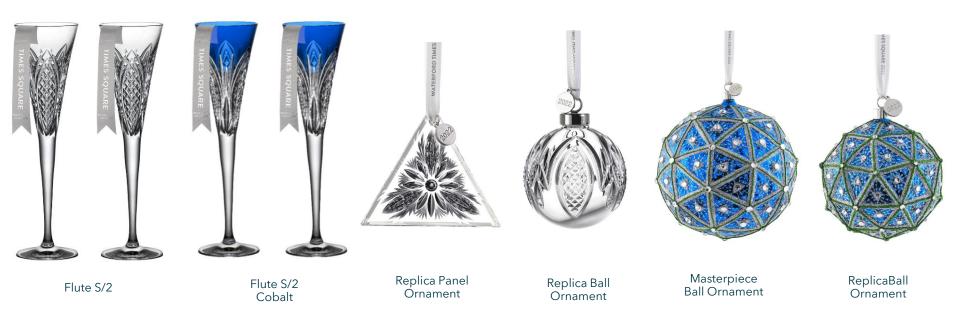

erry NEW

• All crystal ornaments will have a seahorse logo hang tag and will not be dated. The exception will be our selection of annual and key moment crystal ornaments, which will be dated with the year 2021.

#### SET OF 3 CRYSTAL ORNAMENTS



• All crystal ornaments will have a seahorse logo hang tag and will not be dated. The exception will be our selection of annual and key moment crystal ornaments, which will be dated with the year 2021.

## LISMORE CRYSTAL DECOR



Lismore Snowglobe NEW



Lismore Standing Trees



## GOLDEN ORNAMENTS

#### Existing Shapes



2/5/2021

## GOLDEN ORNAMENTS

#### New Shapes



2/5/2021



## PACKAGING

#### Ornaments





• Ornaments will be wrapped in tissue and packed into drawstring branded cloth bags



## TIMES SQUARE

#### The Gift of Wisdom



## TIMES SQUARE

The Gift of Wisdom



\*Note image is not final, Gift of Wisdom will be included on base

## TIMES SQUARE





#### Overview

Introducing Winter Wonders, Waterford's new six year collectable series. A stunning collection inspired by nature, offering items for the tree and the festive table.

The spectacular and breath-taking wonders of nature are celebrated in this beautiful collection. Each of the items in this collectable series is inspired by an aspect of a traditional Irish winter and nature's perfection is detailed precisely in Waterford crystal. Over the six years of this series, Waterford's Master Craftsmen will honour nature's wonders commemorating them in stunning crystal artistry.



Each year leads with a different theme and our first year celebrates the wonde