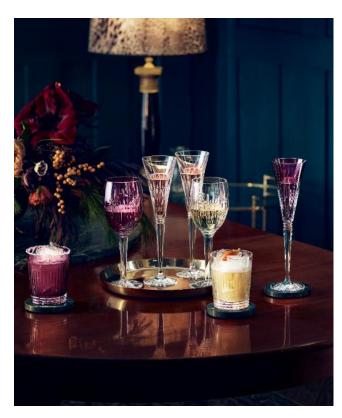

#### Overview

Introducing Winter Wonders, Waterford's new six year collectable series. A stunning collection inspired by nature, offering items for the tree and the festive table.

The spectacular and breath-taking wonders of nature are celebrated in this beautiful collection. Each of the items in this collectable series is inspired by an aspect of a traditional Irish winter and nature's perfection is detailed precisely in Waterford crystal. Over the six years of this series, Waterford's Master Craftsmen will honour nature's wonders commemorating them in stunning crystal artistry.

Each year leads with a different theme and our first year celebrates the wonder of Midnight Frost.

For the second year of the collection we will celebrate the Winter Rose, followed by Mistletoe, Holly, Snowflake and finally Pinecones.

Each pattern is only available the year it is introduced making it a collection to be treasured.

Frost

**Year 1**Midnight
Frost

**Year 2**Winter Rose

**Year 3**Mistletoe

**Year 4** Holly

**Year 5**Snowflake