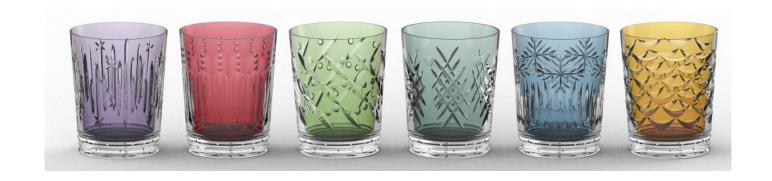

Each year leads with a different theme and our first year celebrates the wonder of Midnight Frost.

For the second year of the collection we will celebrate the Winter Rose, followed by Mistletoe, Holly, Snowflake and finally Pinecones.

Each pattern is only available the year it is introduced making it a collection to be treasured.

Frost

**Year 1**Midnight
Frost

**Year 2**Winter Rose

**Year 3**Mistletoe

**Year 4** Holly

**Year 5**Snowflake

**Year 6**Pinecone