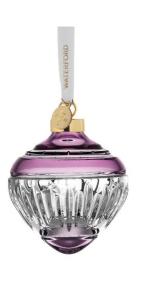

together to form a cone. Enjoy the sensorial feeling of the crystal in your hand and treasure these stunning pieces for years to come.



**Year 4** Holly



**Year 5**Snowflake



**Year 6**Pinecone

## MIDNIGHT FROST MOOD BOARD

For our first year, we have created a pattern of cuts to depict the frost which forms in the coldest, darkest night.

Water fixed into minute needles which are painstakingly patterned and carefully cut into Waterford crystal.

Like frost, Waterford crystal will glisten and shine brightly in the warmth of your home.



## WINTER WONDERS MASTERCRAFT



Decanter & Tumbler Set/4

## WINTER WONDERS MASTERCRAFT



Rose Bowl Large 12"



Rose Bowl Small 9"



Low Bowl 12"













Wine Pair



Wine Single Lilac







DOF Single Lilac



Bowl 8"



Bauble Ornament



Bauble Ornament Lilac



Icicle Ornament

#### Packaging







# THANK YOU