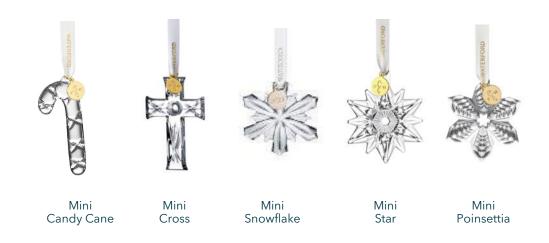

## MINI CRYSTAL ORNAMENTS

• Mini ornaments will have a seahorse logo hang tag and will not be dated.