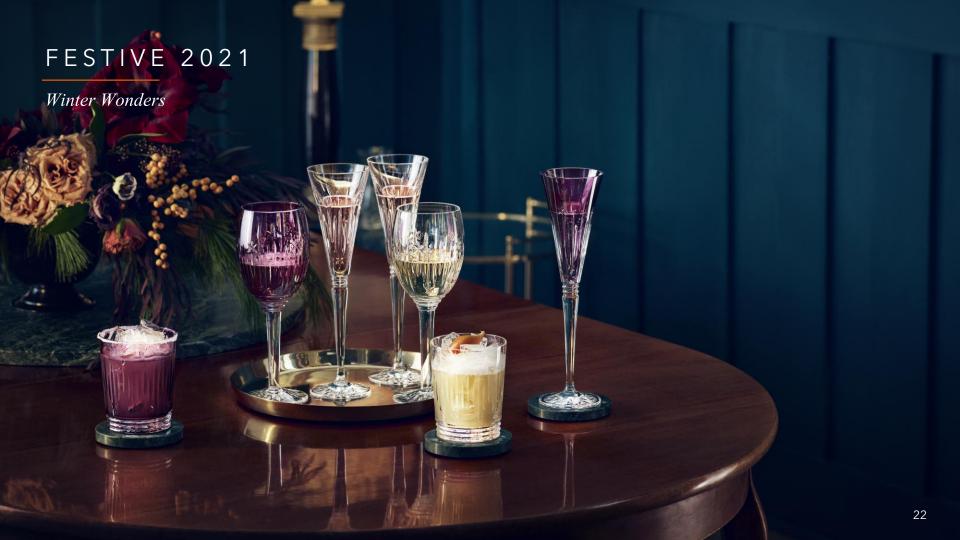

#### Overview

Introducing Winter Wonders, Waterford's new six year collectable series. A stunning collection inspired by nature, offering items for the tree and the festive table.

The spectacular and breath-taking wonders of nature are celebrated in this beautiful collection. Each of the items in this collectable series is inspired by an aspect of a traditional Irish winter and nature's perfection is detailed precisely in Waterford crystal. Over the six years of this series, Waterford's Master Craftsmen will honour nature's wonders commemorating them in stunning crystal artistry.

Each year leads with a different theme and our first year celebrates the wonder of Midnight Frost.

For the second year of the collection we will celebrate the Winter Rose, followed by Mistletoe, Holly, Snowflake and finally Pinecones.

Each pattern is only available the year it is introduced making it a collection to be treasured.

Frost

**Year 1**Midnight
Frost

**Year 2**Winter Rose

**Year 3**Mistletoe

**Year 4** Holly

**Year 5**Snowflake