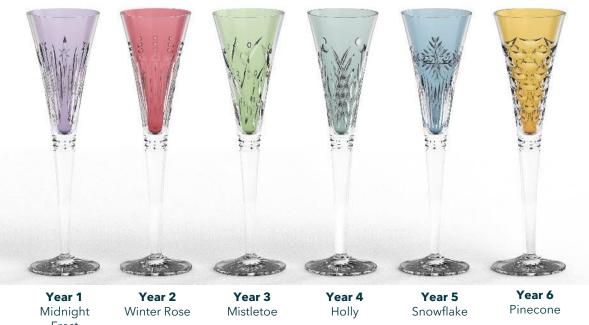

Each year leads with a different theme and our first year celebrates the wonder of Midnight Frost.

For the second year of the collection we will celebrate the Winter Rose, followed by Mistletoe, Holly, Snowflake and finally Pinecones.

Each pattern is only available the year it is introduced making it a collection to be treasured.

Frost

**Year 1**Midnight
Frost

**Year 2**Winter Rose

**Year 3**Mistletoe

**Year 4** Holly

**Year 5**Snowflake

**Year 6**Pinecone

# MIDNIGHT FROST / GIVRE DE MINUIT 2021

For our first year, we have created a pattern of cuts to depict the frost which forms in the coldest, darkest night. Water fixed into minute needles which are painstakingly patterned and carefully cut into Waterford crystal. Like frost, Waterford crystal will dazzle and shine brightly in the warmth of your home.

#### WINTER ROSE / ROSE DE NOËL 2022

For our second year, the cuts show the loveliest regal flower, the winter rose. Each petal delicately outlined in crystal and structured to fill the loveliest of vessels. Graceful, classic beauty, Waterford crystal will brighten the coldest of days.

#### MISTLETOE / GUI

2023

Mistletoe is the most magical, mysterious and sacred of plants. Branches like fingers and bubbly berries are carefully shaped and etched into Waterford crystal to remind us of the wonderful tradition of kissing under the mistletoe which harks back to ancient Greece and the ancient Druids who believed it to be lucky.

#### HOLLY / HOUX

2024

The distinctive, glossy and spiky leaves of holly contrast with soft, smooth winter berries painstakingly rendered as patterns and cuts into Waterford crystal. It is wonderful that this festive evergreen which we celebrate as our fourth wonder shelters birds and gives hedgehogs a cosy place to hibernate in colder climates.

## SNOWFLAKES / FLOCONS DE NEIGE

The wonder of snowflakes are celebrated in our fifth collection year. Each and every snowflake is itself a wonder, unique and symmetrical formed from clusters of ice. Our Waterford pieces literally reflect these wonders with precise and beautiful cuts to play with the light in your home.

# PINECONES / POMMES DE PIN

Our sixth and final year celebrates the wonder of pinecones, with crystal exquisitely cut and fashioned into mini paddle-like plates which cluster together to form a cone. Enjoy the sensorial feeling of the crystal in your hand and treasure these stunning pieces for years to come.