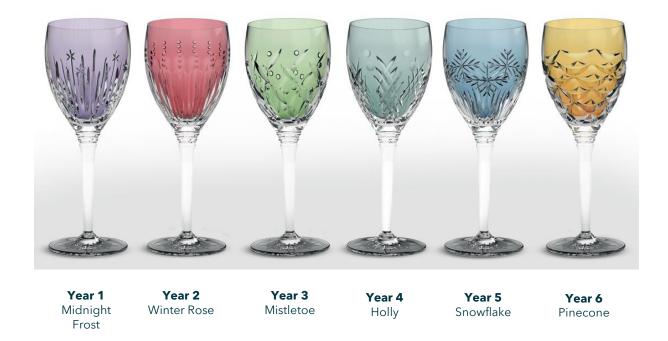

#### Overview

Introducing Winter Wonders, Waterford's new six year collectable series. A stunning collection inspired by nature, offering items for the tree and the festive table.

The spectacular and breath-taking wonders of nature are celebrated in this beautiful collection. Each of the items in this collectable series is inspired by an aspect of a traditional Irish winter and nature's perfection is detailed precisely in Waterford crystal. Over the six years of this series, Waterford's Master Craftsmen will honour nature's wonders commemorating them in stunning crystal artistry.

Each year leads with a different theme and our first year celebrates the wonder of Midnight Frost.

For the second year of the collection we will celebrate the Winter Rose, followed by Mistletoe, Holly, Snowflake and finally Pinecones.

Each pattern is only available the year it is introduced making it a collection to be treasured.

Frost

**Year 1**Midnight
Frost

**Year 2**Winter Rose

**Year 3**Mistletoe

**Year 4** Holly

**Year 5**Snowflake

**Year 6**Pinecone