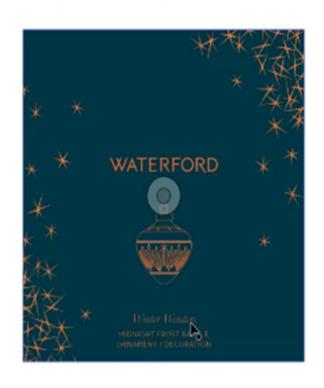

Each year leads with a different theme and our first year celebrates the wonder of Midnight Frost.

For the second year of the collection we will celebrate the Winter Rose, followed by Mistletoe, Holly, Snowflake and finally Pinecones.

# MIDNIGHT FROST / GIVRE DE MINUIT 2021

For our first year, we have created a pattern of cuts to depict the frost which forms in the coldest, darkest night. Water fixed into minute needles which are painstakingly patterned and carefully cut into Waterford crystal. Like frost, Waterford crystal will dazzle and shine brightly in the warmth of your home.