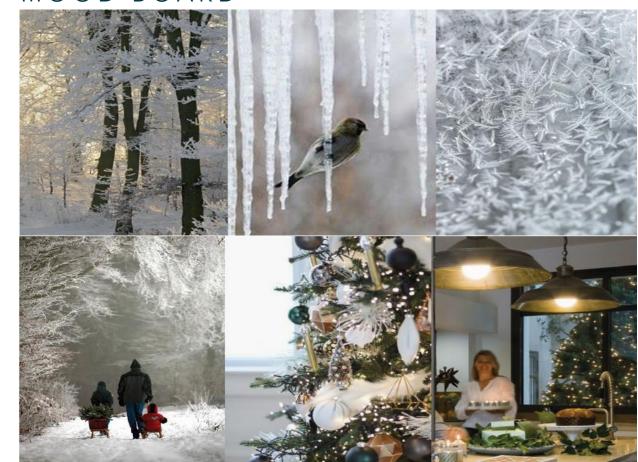

## MIDNIGHT FROST MOOD BOARD

For our first year, we have created a pattern of cuts to depict the frost which forms in the coldest, darkest night.

Water fixed into minute needles which are painstakingly patterned and carefully cut into Waterford crystal.

Like frost, Waterford crystal will glisten and shine brightly in the warmth of your home.