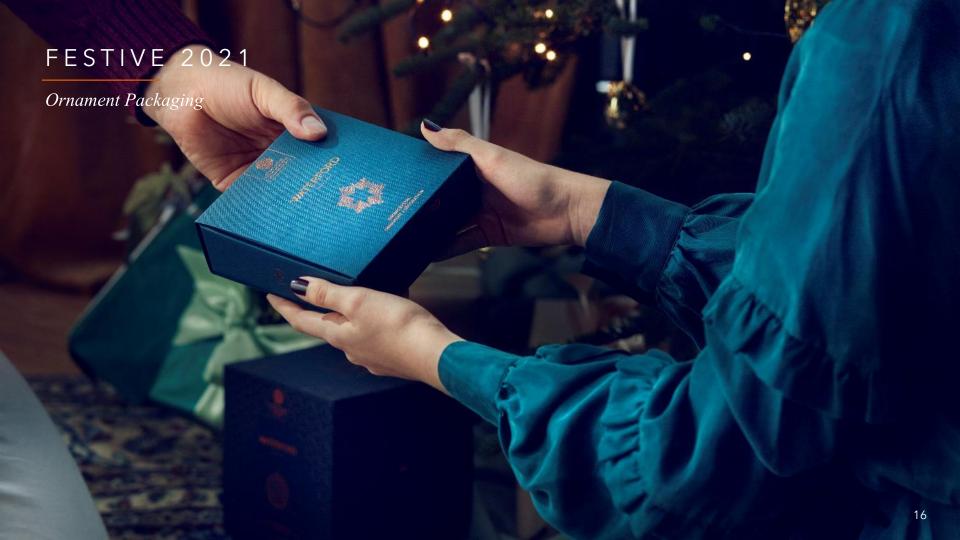

## PACKAGING

#### Ornaments

• Ornaments will be wrapped in tissue and packed into drawstring branded cloth bags